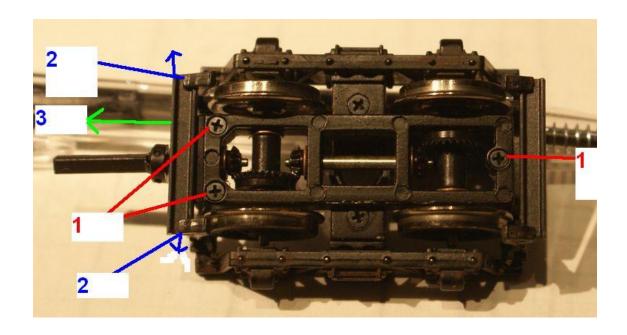

## **Instructions to Repair Bachmann On30 Climax Gears**

Below are the parts you will receive.

Turn the Climax over and gently pull off the trucks.

- 1) Remove the three screws (red lines) and keep in a safe place.
- 2) Slide the brakes back to release the bar that connects the brakes on the side that covers the drive line (blue arrows).
- 3) Remove the bar (green arrow).