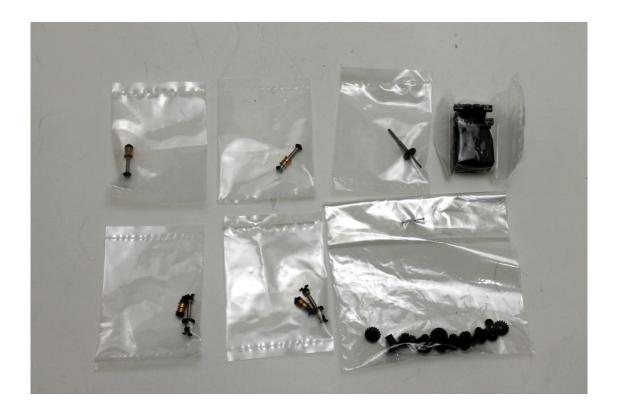

## **Instructions to Repair Bachmann On30 Climax Gears**

Below are the parts you will receive.

Turn the Climax over and gently pull off the trucks.

- 1) Remove the three screws (red lines) and keep in a safe place.
- 2) Slide the brakes back to release the bar that connects the brakes on the side that covers the drive line (blue arrows).
- 3) Remove the bar (green arrow).