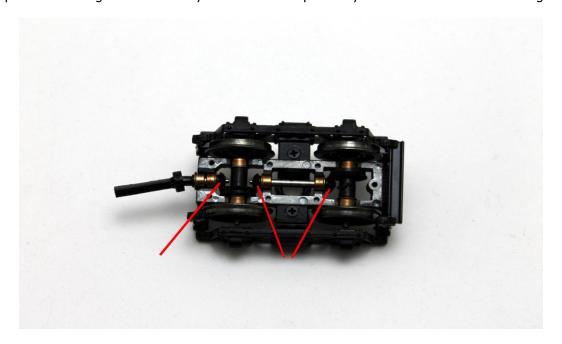

Replace all of the gears indicated by the red lines. Replace any drive lines that have cracked gears.

Lube with gear oil as needed.

Replace the gear cover and three screws.

Replace the bar between the brake beams.